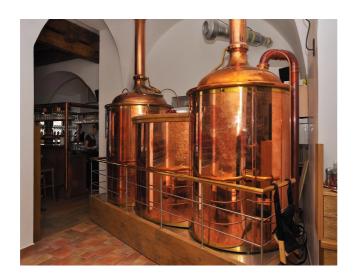

# Boiling equipment V 6 M

This boiling equipment, type V 600, consists of:

### Mash kettle

Usable capacity 1 425 1

Dimensions Ø 1 100 mm, height 1 500 mm

Steam bottom area 0,94 m<sup>2</sup> Steam jacketing area 0,36 m<sup>2</sup>

Steam valve ASCOjucomatik DN 15

Steam condensate discharge DN 15

#### Filter tank

Usable capacity 628 1

Dimensions Ø 1 100 mm, height 660 mm

Filtration bottom 6 segments with 12% permeability

Nozzles for rinsing under wire 3 pc

Stirrer 2 arms, 8 blades

Gearbox 640 Nm, input power 2200W

#### Swirl tank

Usable capacity 722 1

Dimensions Ø 1 100 mm, height 760 mm

Sanitary manhole 430\*340 mm

2x Sanitary rotating showerDN 25Tangential nozzleDN 20Level indicatorDN 20Fermenting valve2x DN 25

Insulation 40 mm plasticized cotton,

# **Description of equipment**

Weight 980 kg

Basic size minimum height 2 800 mm

width 3 800 mm depth 2 030 mm

This boiling equipment V600 is mounted in a rigid frame made of 1.4301, 8 pc adjustable supports installed in its bottom part.