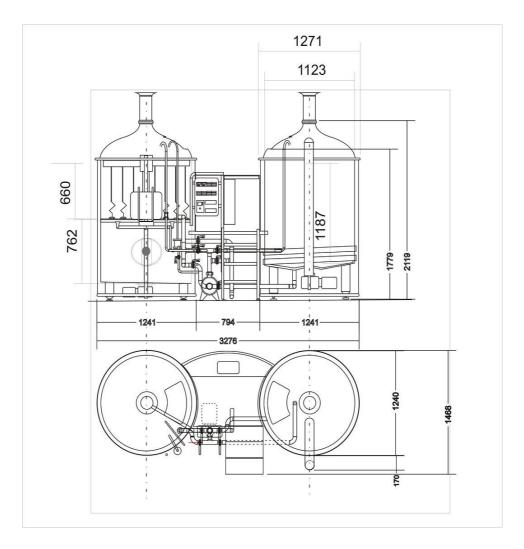

# **Description of equipment**

Weight 980 kg

Basic size minimum height 2 800 mm

width 3 800 mm depth 2 030 mm

This boiling equipment V600 is mounted in a rigid frame made of 1.4301, 8 pc adjustable supports installed in its bottom part.

### **Connections:**

Beer wort discharge DN 25 Cold water supply DN 25 Hot water supply DN 25 Drain line DN 50 Electro 5\*2,5 4800 W