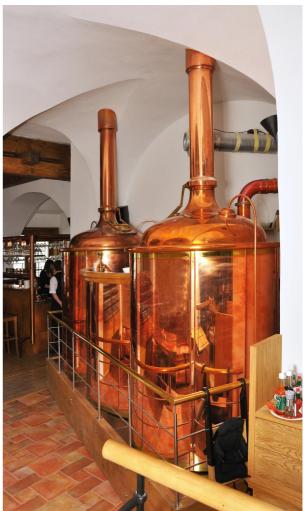

# Boiling equipment V 6 M

This boiling equipment, type V 600, consists of:

### Mash kettle

Usable capacity 1 425 1

Dimensions Ø 1 100 mm, height 1 500 mm

Steam bottom area 0,94 m<sup>2</sup> Steam jacketing area 0,36 m<sup>2</sup>

Steam valve ASCOjucomatik DN 15

Steam condensate discharge DN 15

#### Filter tank

Usable capacity 628 1

Dimensions Ø 1 100 mm, height 660 mm

Filtration bottom 6 segments with 12% permeability

Nozzles for rinsing under wire 3 pc

Stirrer 2 arms, 8 blades

Gearbox 640 Nm, input power 2200W

#### Swirl tank

Usable capacity 722 1

Dimensions Ø 1 100 mm, height 760 mm

Sanitary manhole 430\*340 mm

2x Sanitary rotating showerDN 25Tangential nozzleDN 20Level indicatorDN 20Fermenting valve2x DN 25

Insulation 40 mm plasticized cotton,